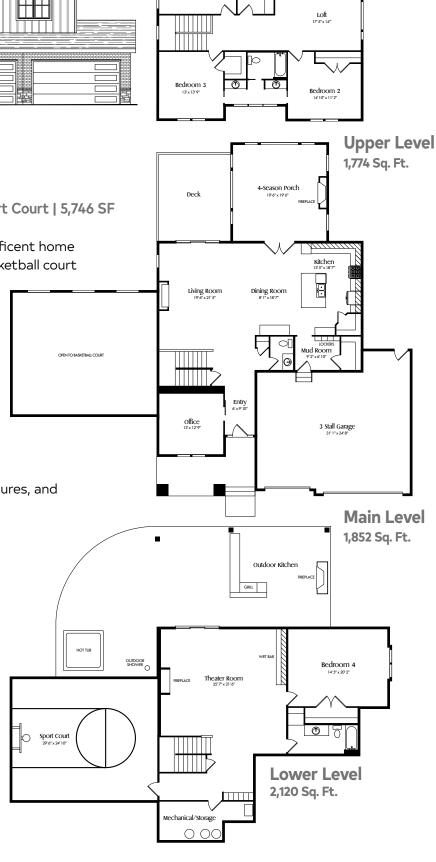

## The Neveah

4 Bedrooms | 3.5 Bathrooms | 3 Car Garage | Sport Court | 5,746 SF

True luxury can be found in The Neveah. This magnificent home has everything for the active family including a basketball court and home theater. This home includes 4 bedrooms, 3 1/2 bathrooms, and a 3 car garage. The main level features a large kitchen with huge island and

pantry. The family room with gas fireplace and dedicated office, four-season porch and deck.

Upstairs are the bedrooms, laundry and loft. The master suite spans the width of the home and offers a sense of luxury with a full bath, divided walk-in closet and a box vault ceiling.