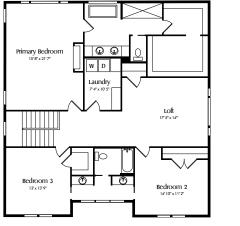

pantry. The family room with gas fireplace and dedicated office, four-season porch and deck.

Upstairs are the bedrooms, laundry and loft. The master suite spans the width of the home and offers a sense of luxury with a full bath, divided walk-in closet and a box vault ceiling.