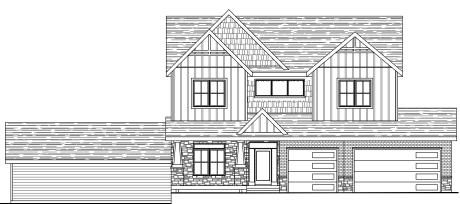

## The Neveah

4 Bedrooms | 3.5 Bathrooms | 3 Car Garage | Sport Court | 5,746 SF

True luxury can be found in The Neveah. This magnificent home has everything for the active family including a basketball court and home theater. This home includes 4 bedrooms, 3 1/2 bathrooms, and a 3 car garage. The main level features a large kitchen with huge island and

pantry. The family room with gas fireplace and dedicated office, four-season porch and deck.

Upstairs are the bedrooms, laundry and loft. The master suite spans the width of the home and offers a sense of luxury with a full bath, divided walk-in closet and a box vault ceiling.