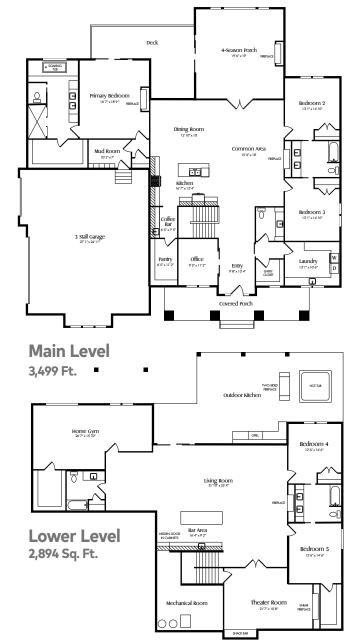

## The Chloe

5 Bedrooms | 4.5 Bathrooms | 4-Season Porch | Office Home Gym | Theater | 3 Car Garage | 6,393 SF

The Chloe has a beautiful large front porch and large windows. This home includes 5 bedrooms, 3 bathrooms, an office and four season porch. There is an oversized 3 car garage, a sizeable mudroom, two optional gas fireplaces, large main floor laundry, and a generous kitchen with coffee bar. The primary suite offers a sense of luxury with a full bath, tiled shower, walk-in closet and a box vault ceiling.

Enjoy all the space of the lower level with two bedrooms, two additional bathrooms, a home gym, wide open family room with wet bar and theater room.

Complete the look of luxury by selecting colors, fixtures, and other elements to further enhance your home.