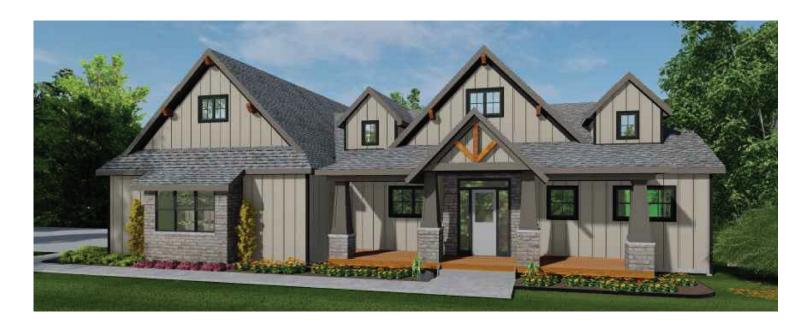

## The Chloe

5 Bedrooms | 4.5 Bathrooms | 4-Season Porch | Office Home Gym | Theater | 3 Car Garage | 6,393 SF

The Chloe has a beautiful large front porch and large windows. This home includes 5 bedrooms, 3 bathrooms, an office and four season porch. There is an oversized 3 car garage, a sizeable mudroom, two optional gas fireplaces, large main floor laundry, and a generous kitchen with coffee bar. The primary suite offers a sense of luxury with a full bath, tiled shower, walk-in closet and a box vault ceiling.

Enjoy all the space of the lower level with two bedrooms, two additional bathrooms, a home gym, wide open family room with wet bar and theater room.

Complete the look of luxury by selecting colors, fixtures, and other elements to further enhance your home.